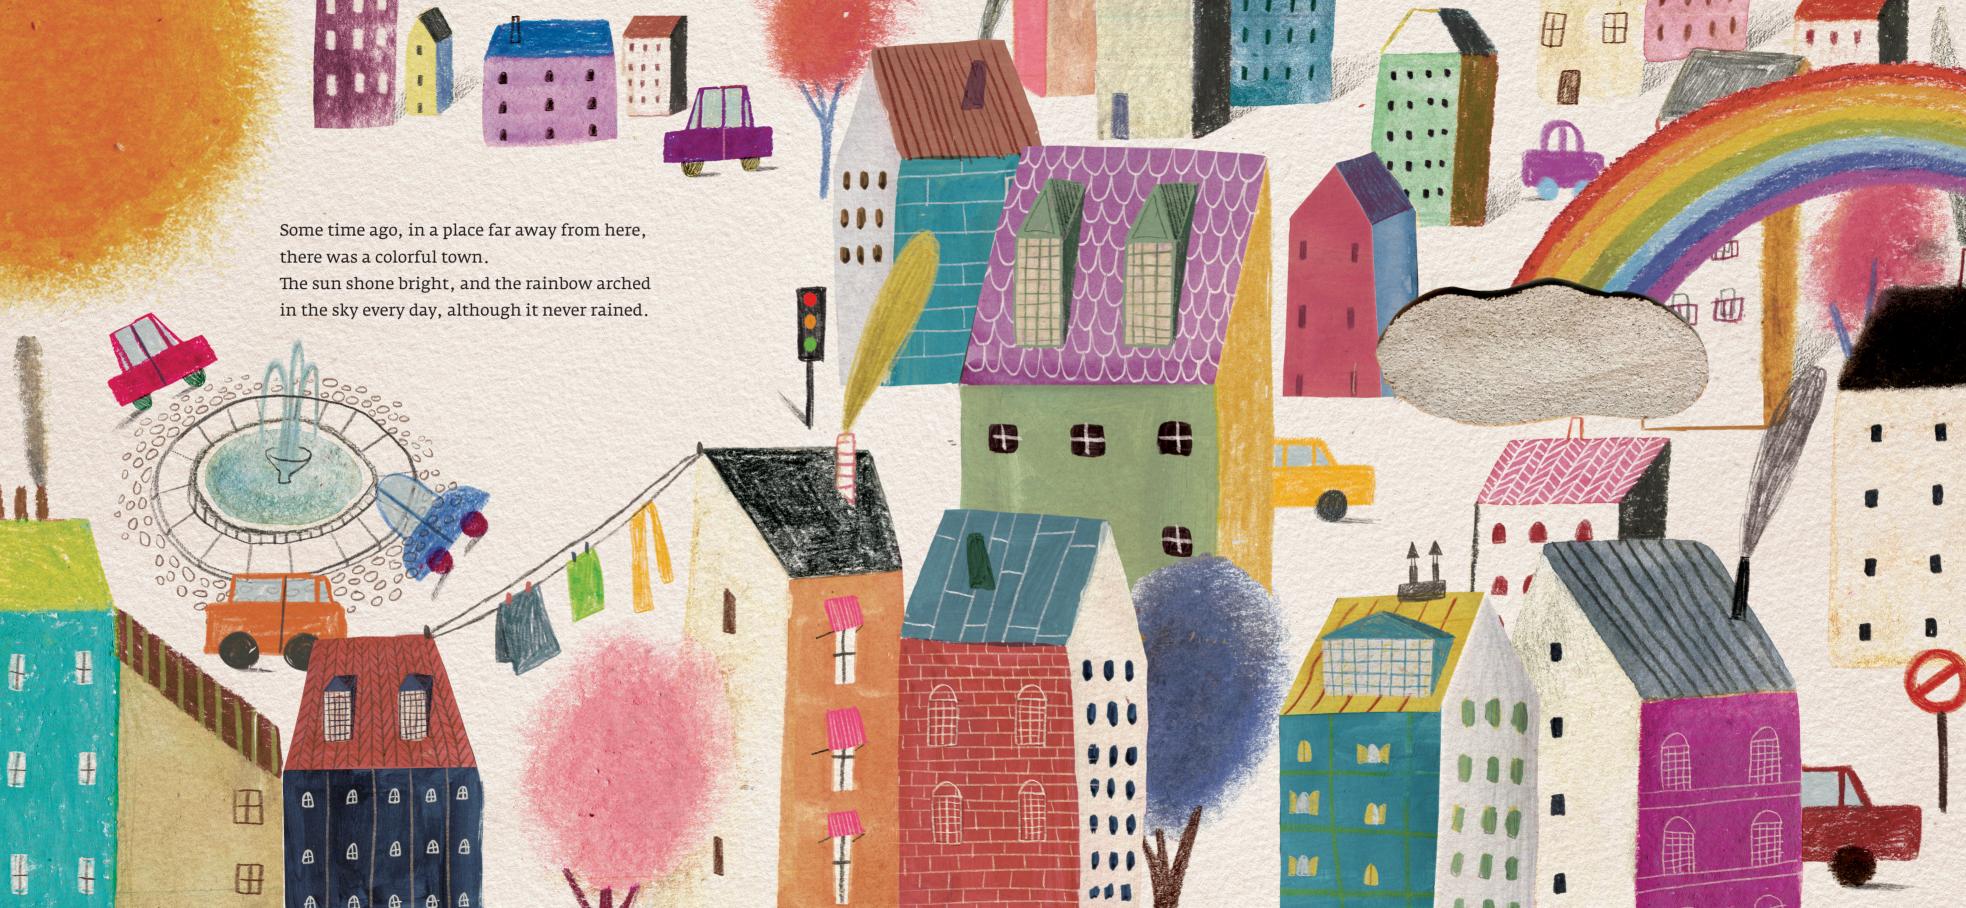

## Fotini Tikkou Little Smudge

No matter what she did she always ended up feeling like a boring, peach black smudge.

Then one day, she decided to lock herself in her home. Her friends tried to make her change her mind, but she was adamant.