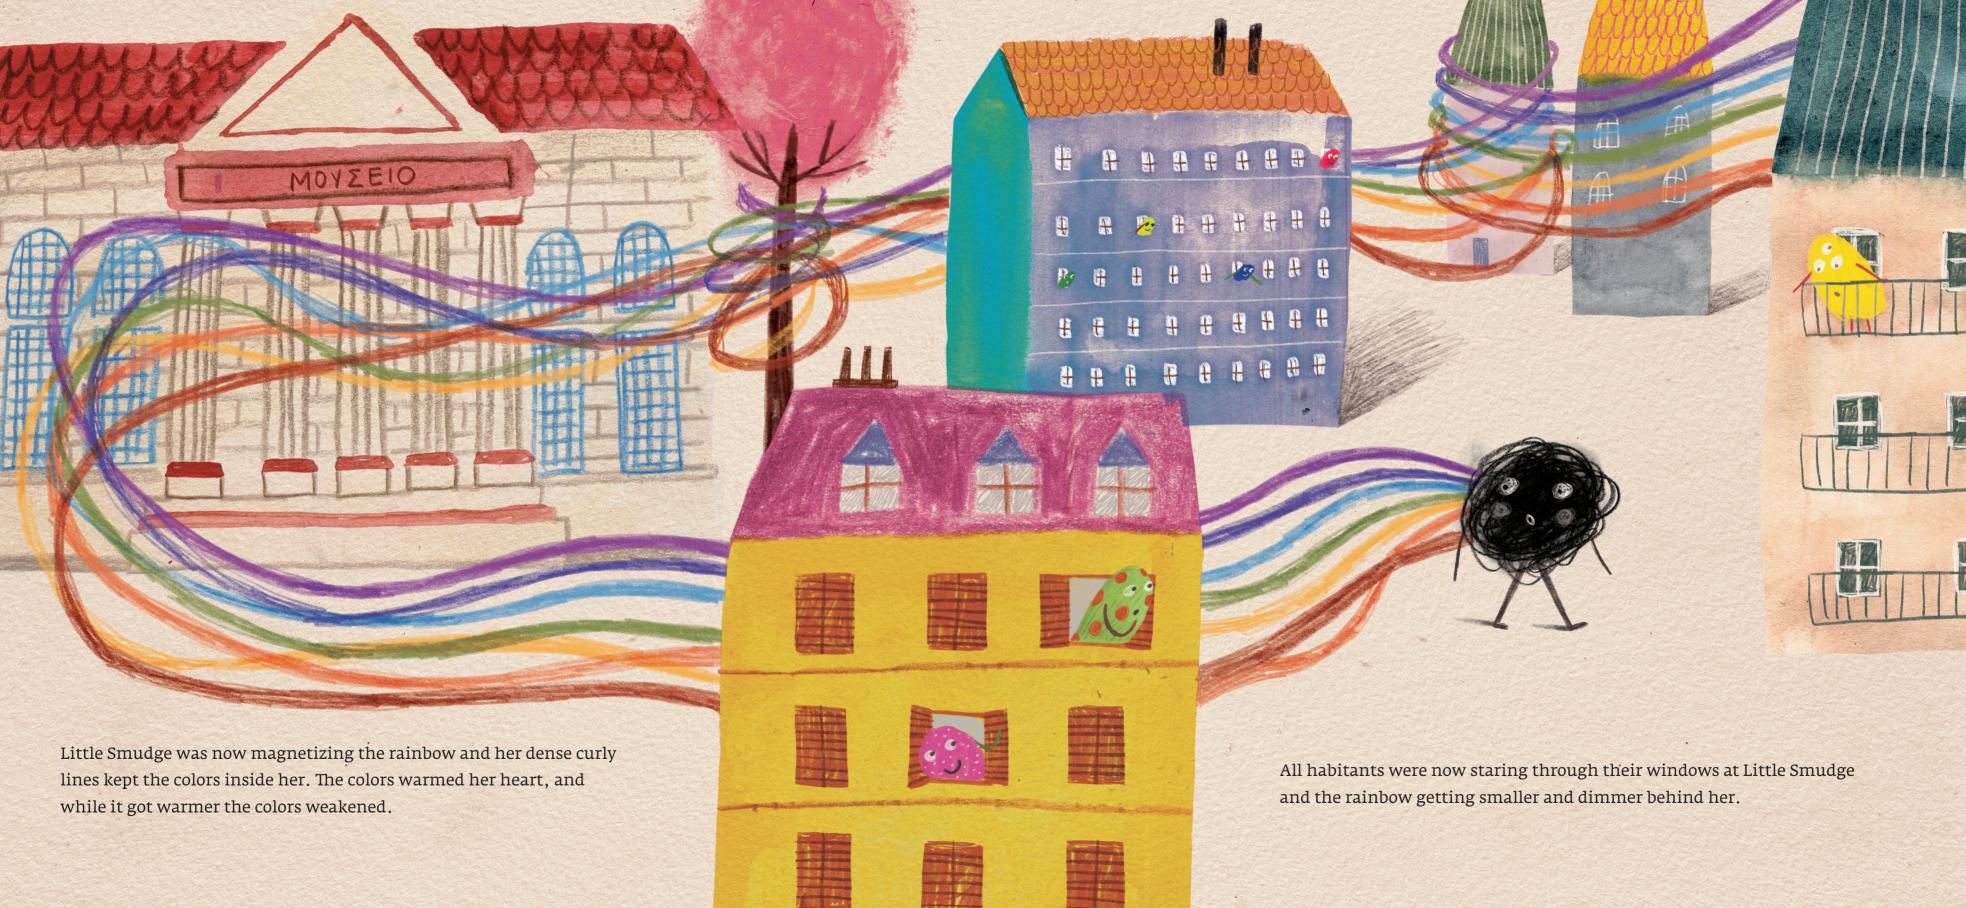

i Tikkou Little Smudge

















No matter what she did she always ended up feeling like a boring, peach black smudge.

Then one day, she decided to lock herself in her home. Her friends tried to make her change her mind, but she was adamant.





However, the rainbow kept growing bigger day by day. Its colors became more intense and its light a lot brighter. It started being annoying. After a while no one could circulate without wearing sunglasses. Night became day.

Everyone had trouble sleeping and when they managed, they had a hard time waking up. Accidents on the street were often, as most drivers were exhausted. Gradually, everyone locked themselves in their houses and shut the shutters.

The town was languishing. A solution had to be found. But what could they do?