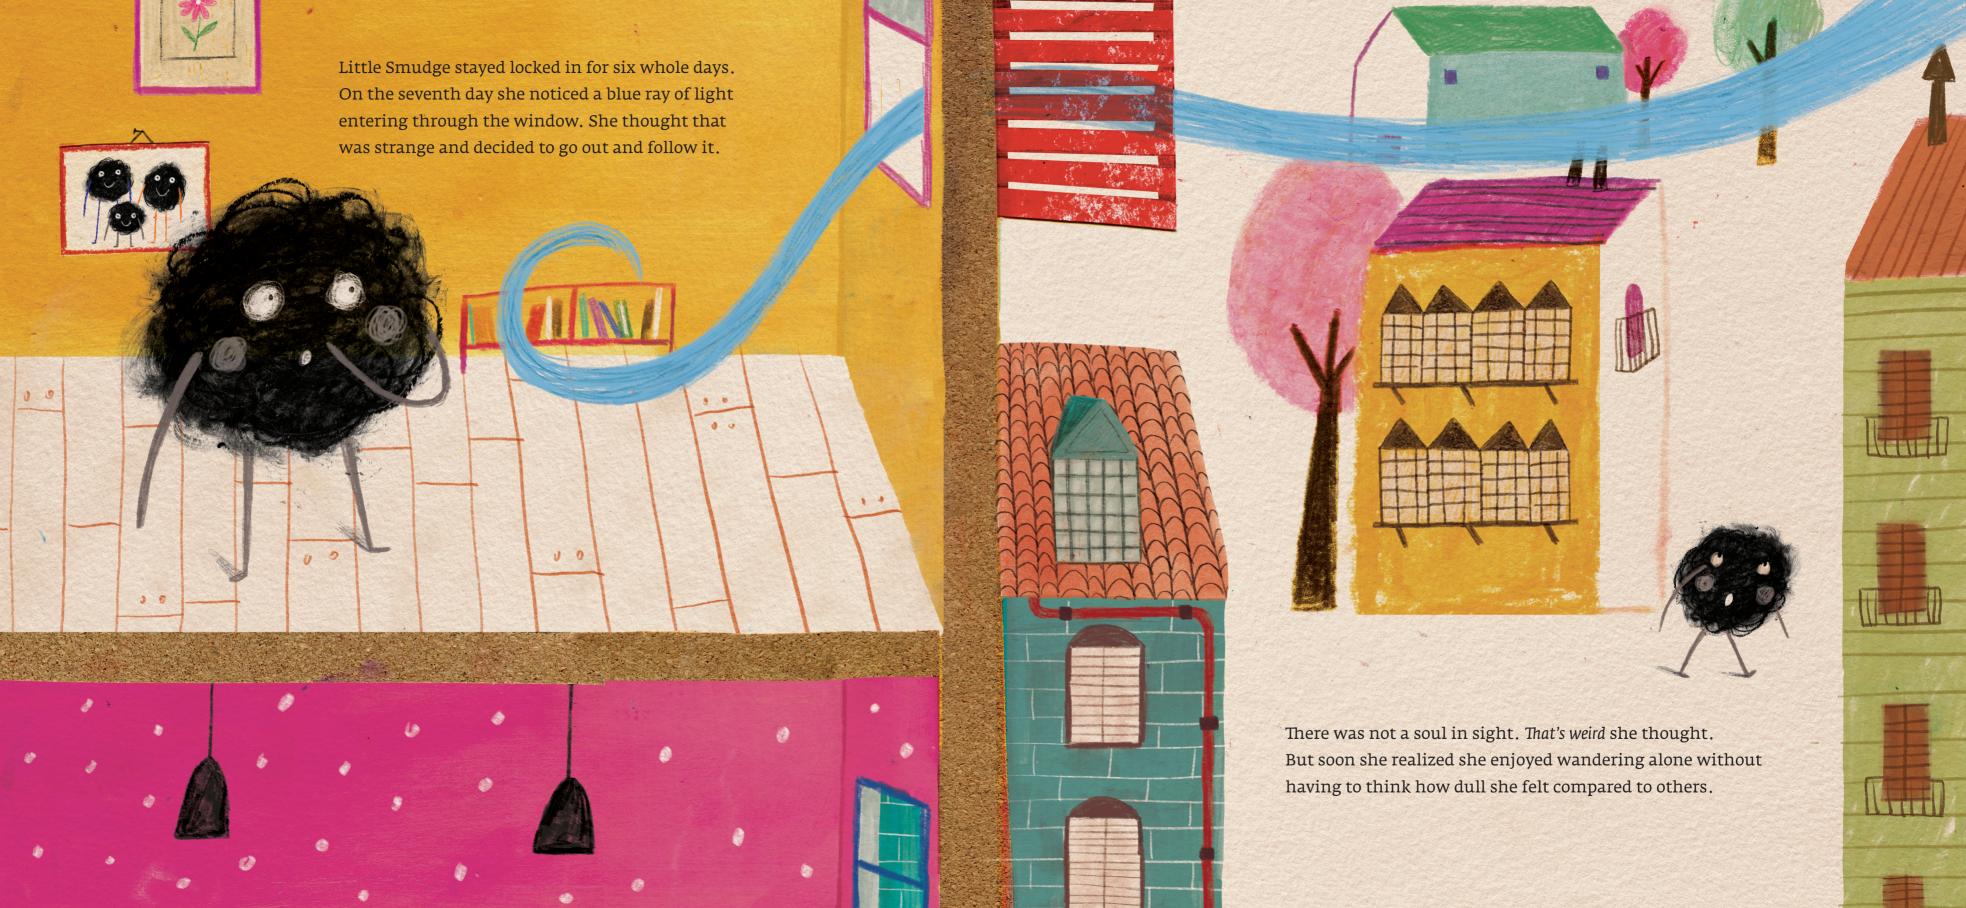

## Fotini Tikkou Little Smudge

No matter what she did she always ended up feeling like a boring, peach black smudge.

Then one day, she decided to lock herself in her home. Her friends tried to make her change her mind, but she was adamant.