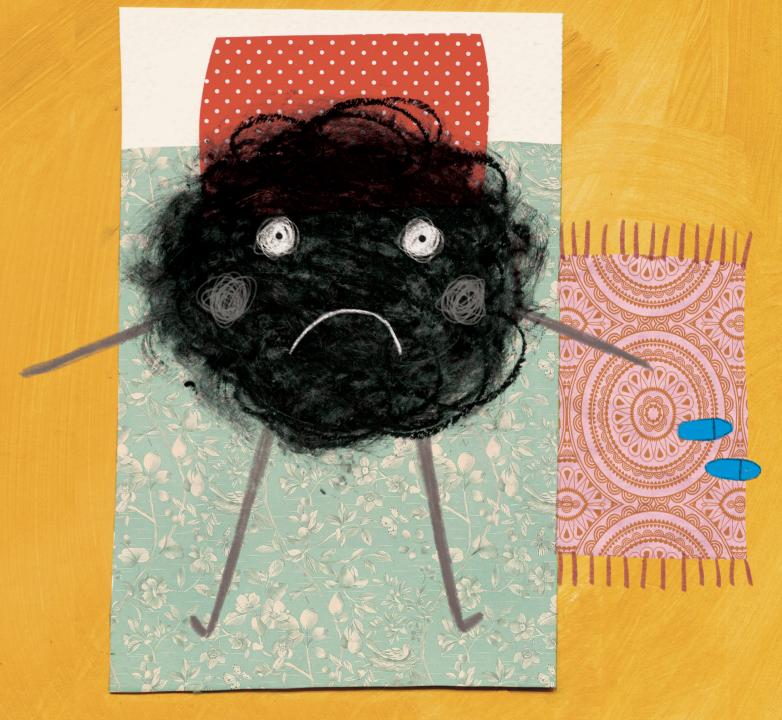

## Fotini Tikkou Little Smudge

No matter what she did she always ended up feeling like a boring, peach black smudge.

Then one day, she decided to lock herself in her home. Her friends tried to make her change her mind, but she was adamant.