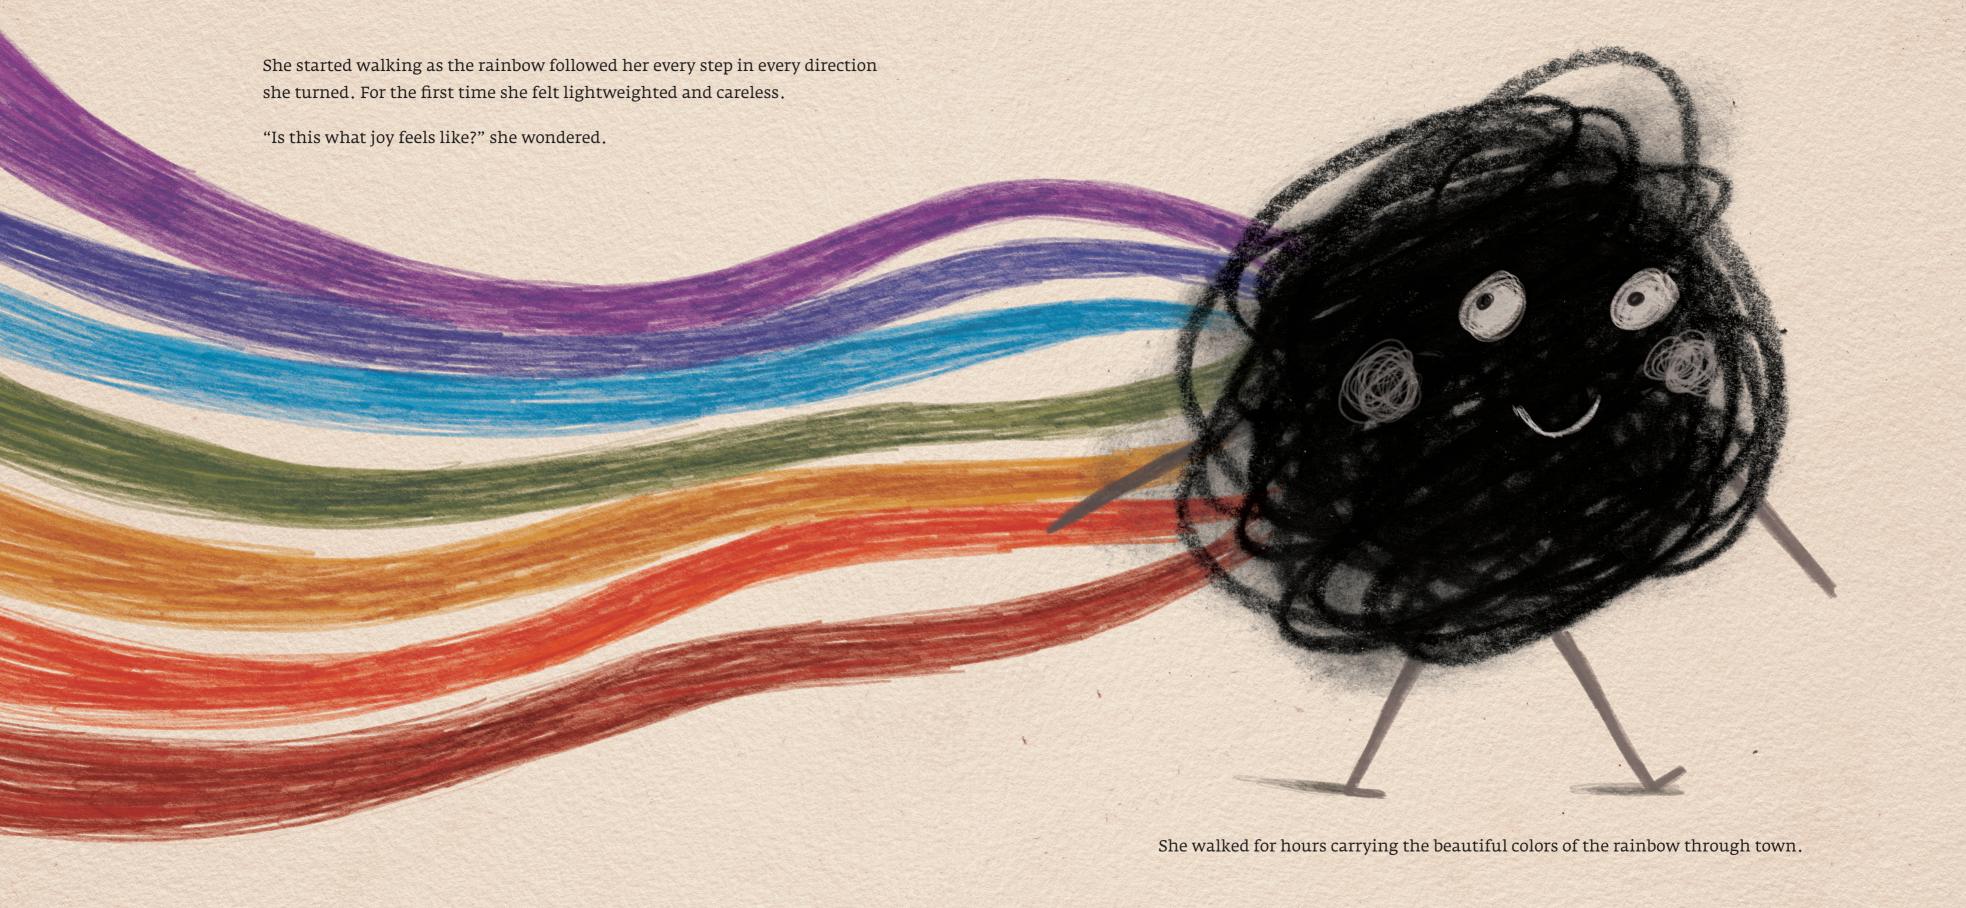

However, the rainbow kept growing bigger day by day. Its colors became more intense and its light a lot brighter. It started being annoying. After a while no one could circulate without wearing sunglasses. Night became day.