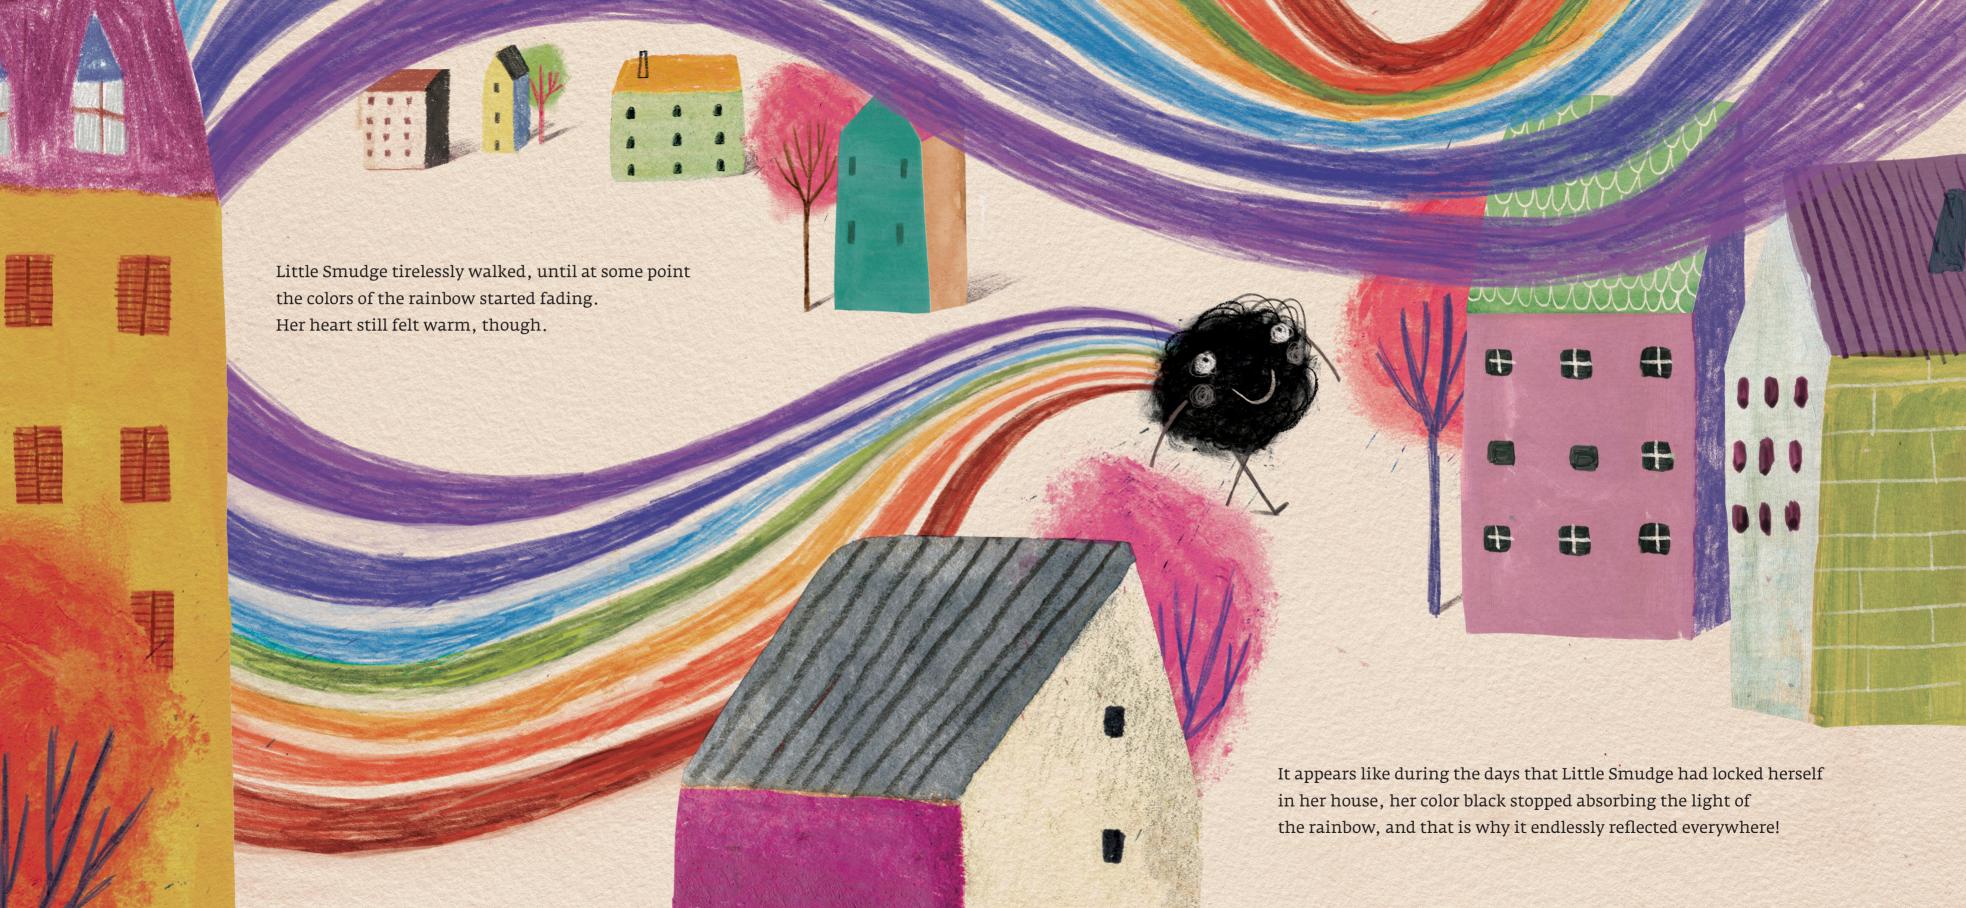

However, the rainbow kept growing bigger day by day. Its colors became more intense and its light a lot brighter. It started being annoying. After a while no one could circulate without wearing sunglasses. Night became day.

Everyone had trouble sleeping and when they managed, they had a hard time waking up. Accidents on the street were often, as most drivers were exhausted. Gradually, everyone locked themselves in their houses and shut the shutters.

The town was languishing. A solution had to be found. But what could they do?