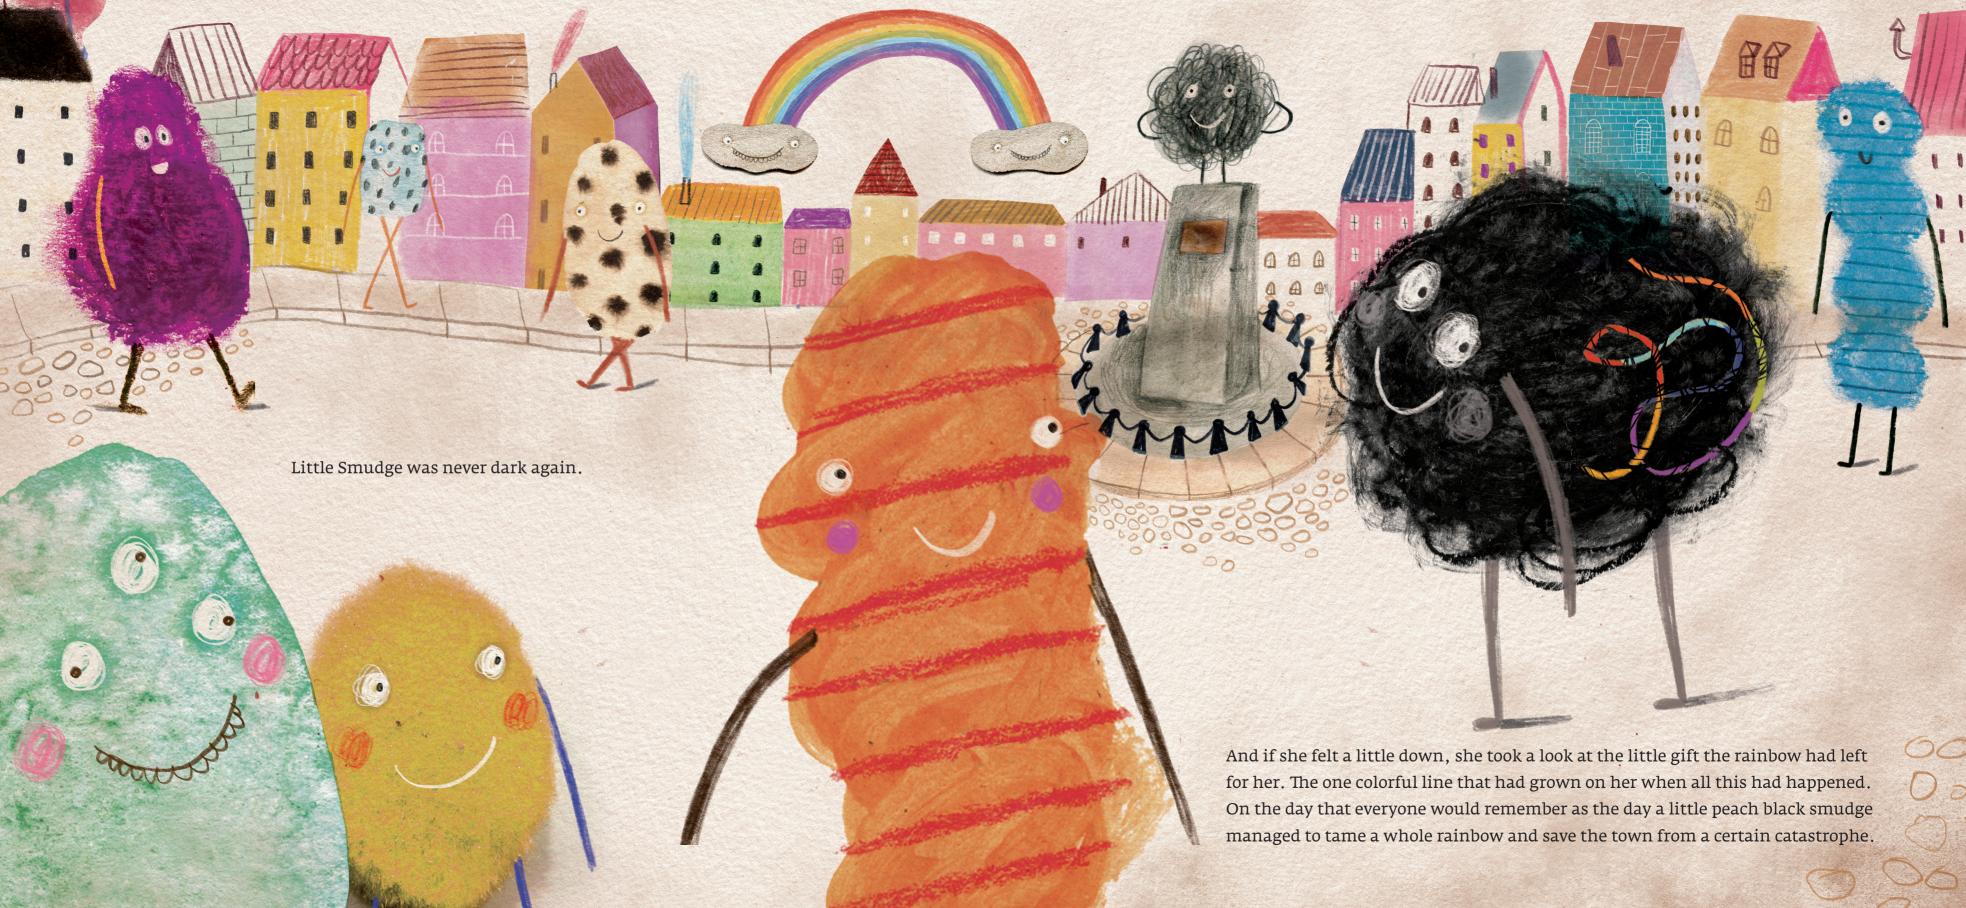

ou Little Smudge

















No matter what she did she always ended up feeling like a boring, peach black smudge.

Then one day, she decided to lock herself in her home. Her friends tried to make her change her mind, but she was adamant.





However, the rainbow kept growing bigger day by day. Its colors became more intense and its light a lot brighter. It started being annoying. After a while no one could circulate without wearing sunglasses. Night became day.

Everyone had trouble sleeping and when they managed, they had a hard time waking up. Accidents on the street were often, as most drivers were exhausted. Gradually, everyone locked themselves in their houses and shut the shutters.

The town was languishing. A solution had to be found. But what could they do?