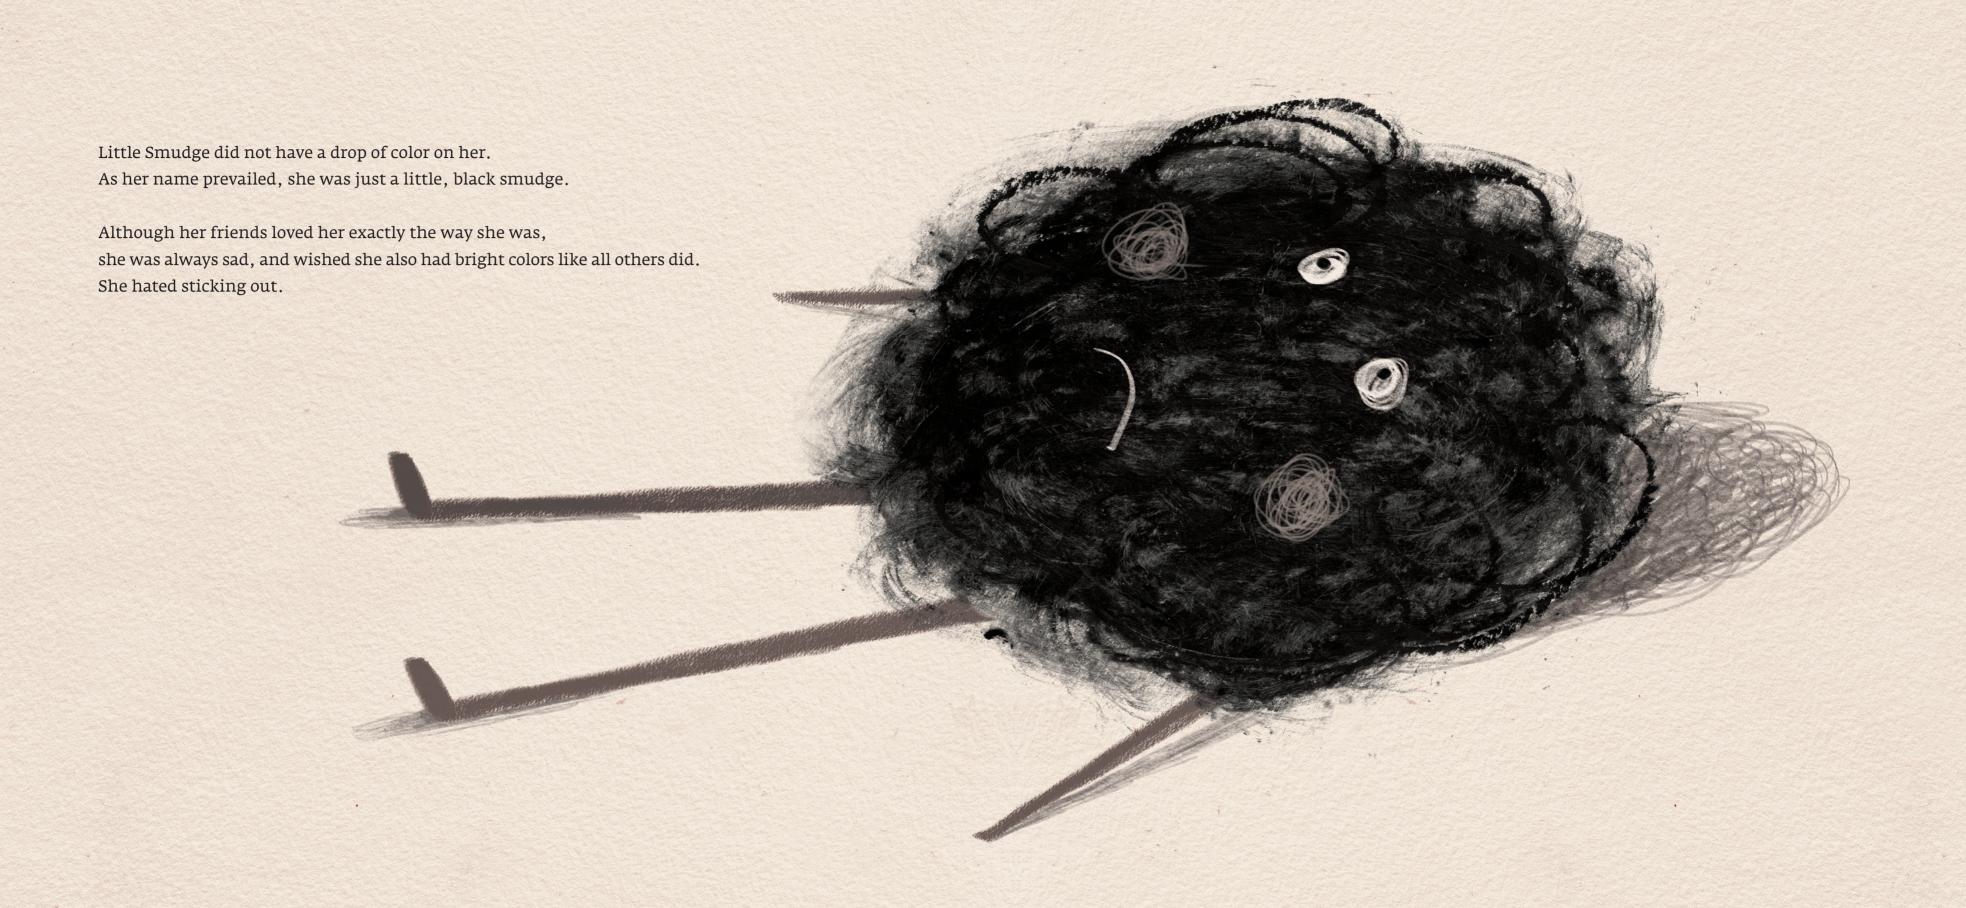

## Fotini Tikkou Little Smudge

No matter what she did she always ended up feeling like a boring, peach black smudge.

Then one day, she decided to lock herself in her home. Her friends tried to make her change her mind, but she was adamant.