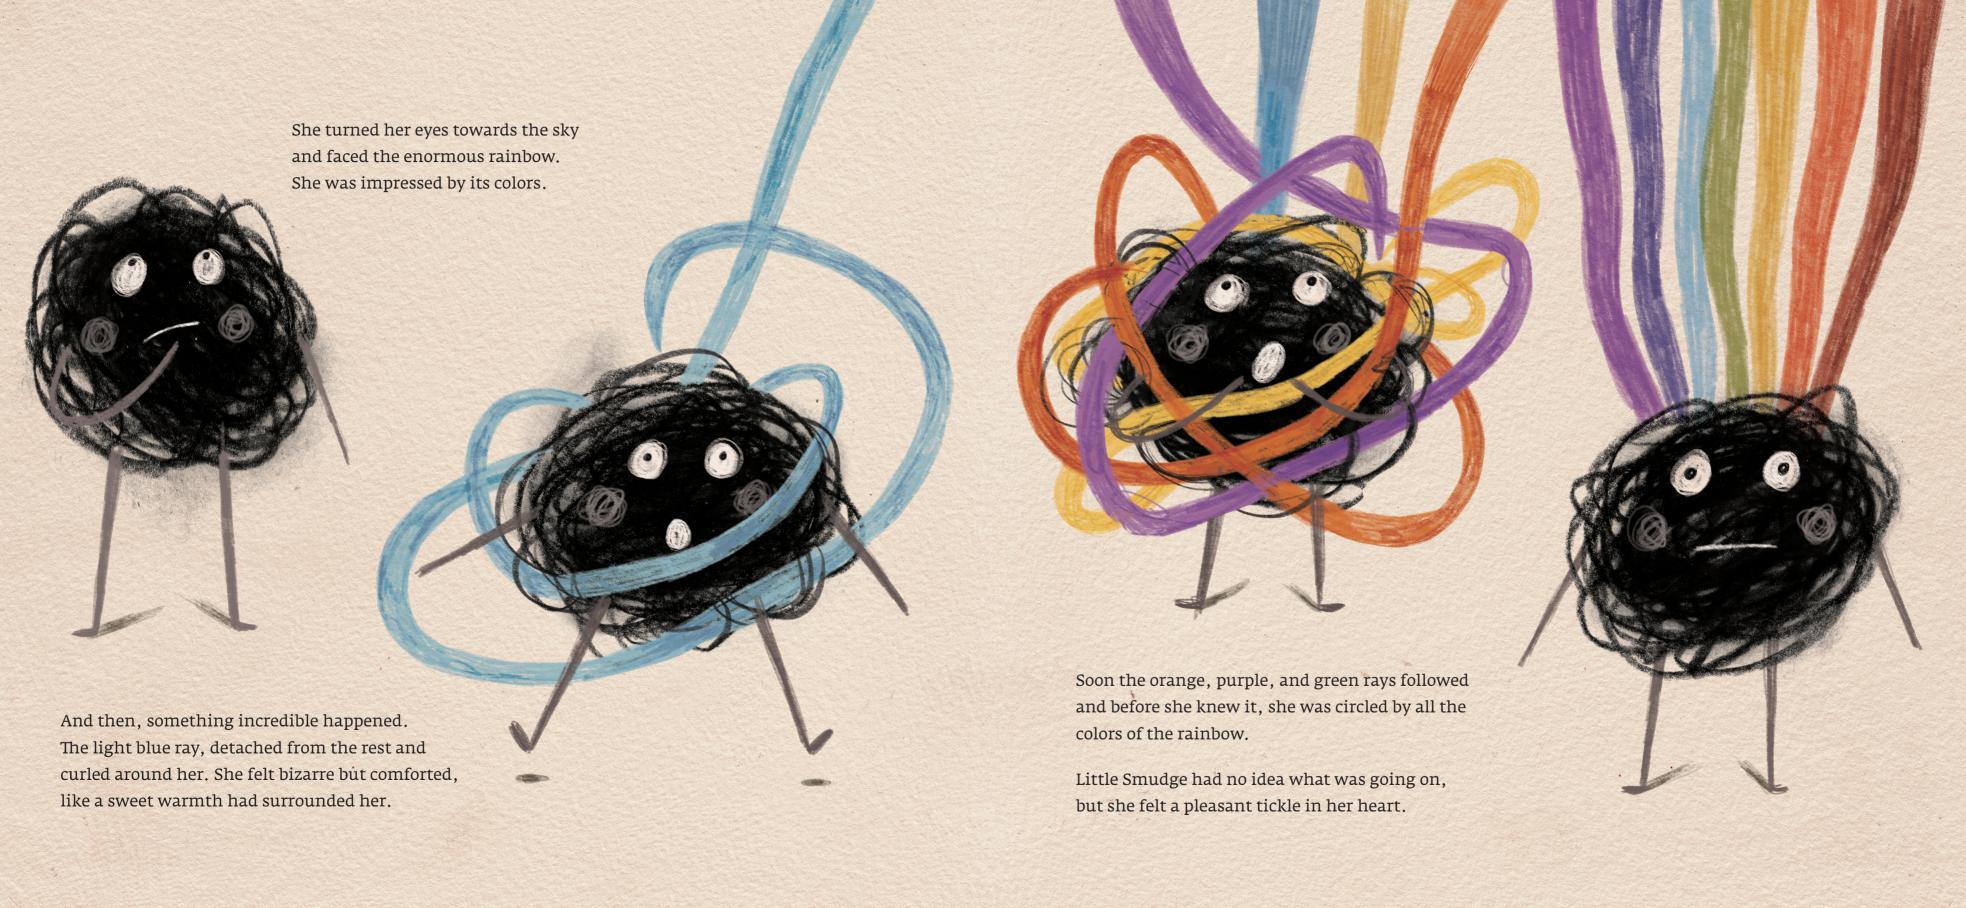

## Fotini Tikkou Little Smudge

No matter what she did she always ended up feeling like a boring, peach black smudge.

Then one day, she decided to lock herself in her home. Her friends tried to make her change her mind, but she was adamant.

However, the rainbow kept growing bigger day by day. Its colors became more intense and its light a lot brighter. It started being annoying. After a while no one could circulate without wearing sunglasses. Night became day.