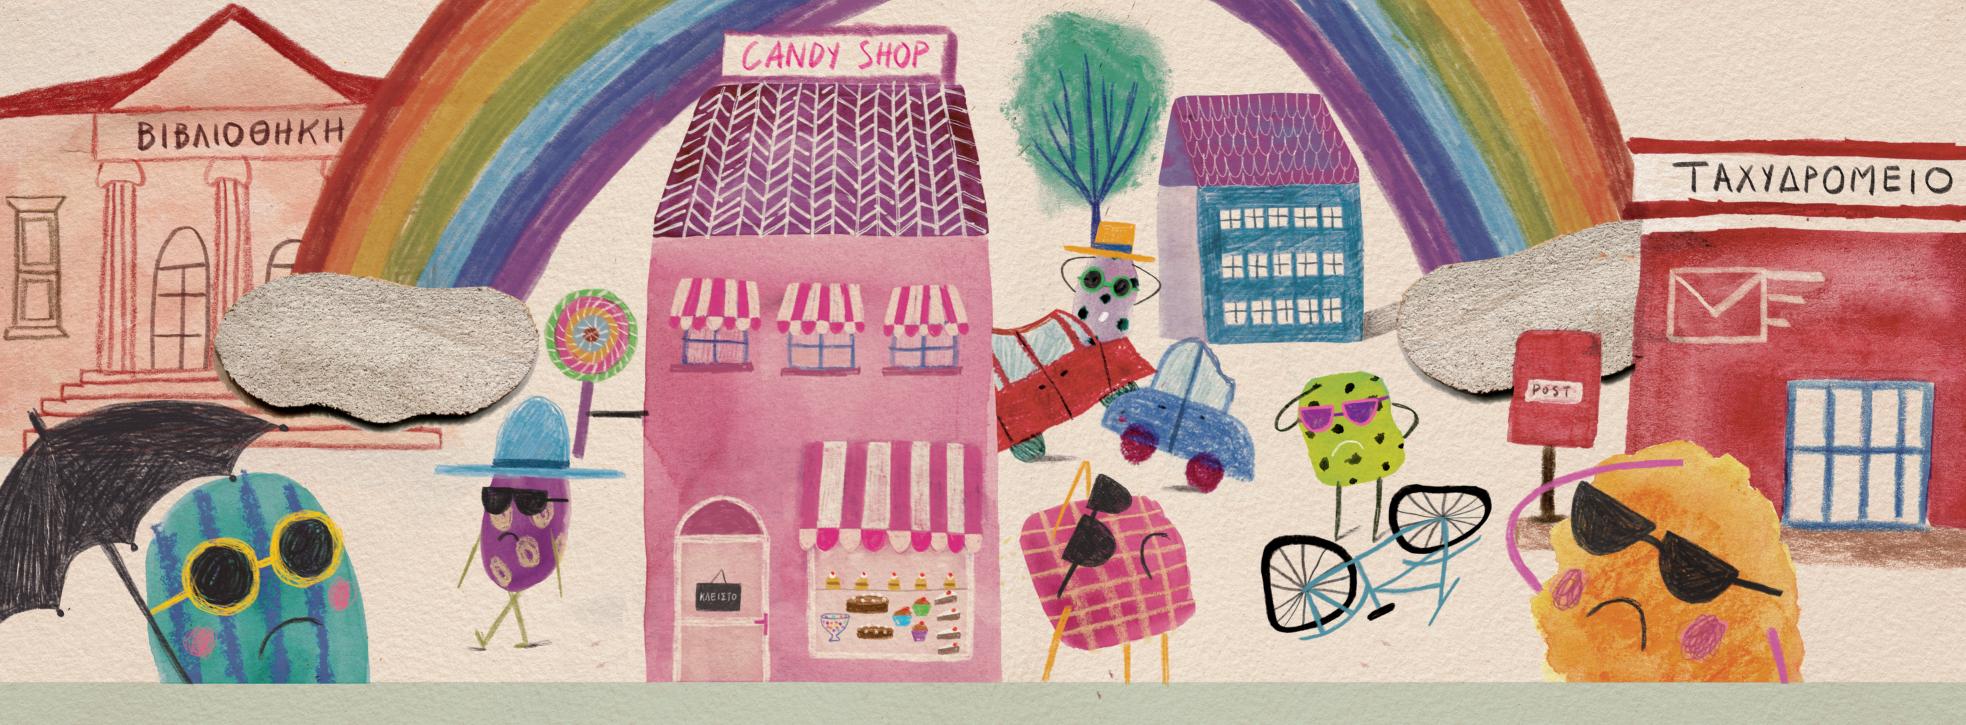

Everyone had trouble sleeping and when they managed, they had a hard time waking up. Accidents on the street were often, as most drivers were exhausted. Gradually, everyone locked themselves in their houses and shut the shutters.

The town was languishing. A solution had to be found. But what could they do?