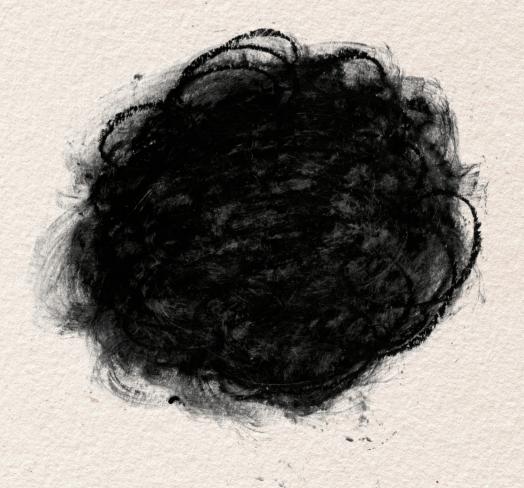

## Fotini Tikkou Little Smudge

No matter what she did she always ended up feeling like a boring, peach black smudge.

Then one day, she decided to lock herself in her home. Her friends tried to make her change her mind, but she was adamant.