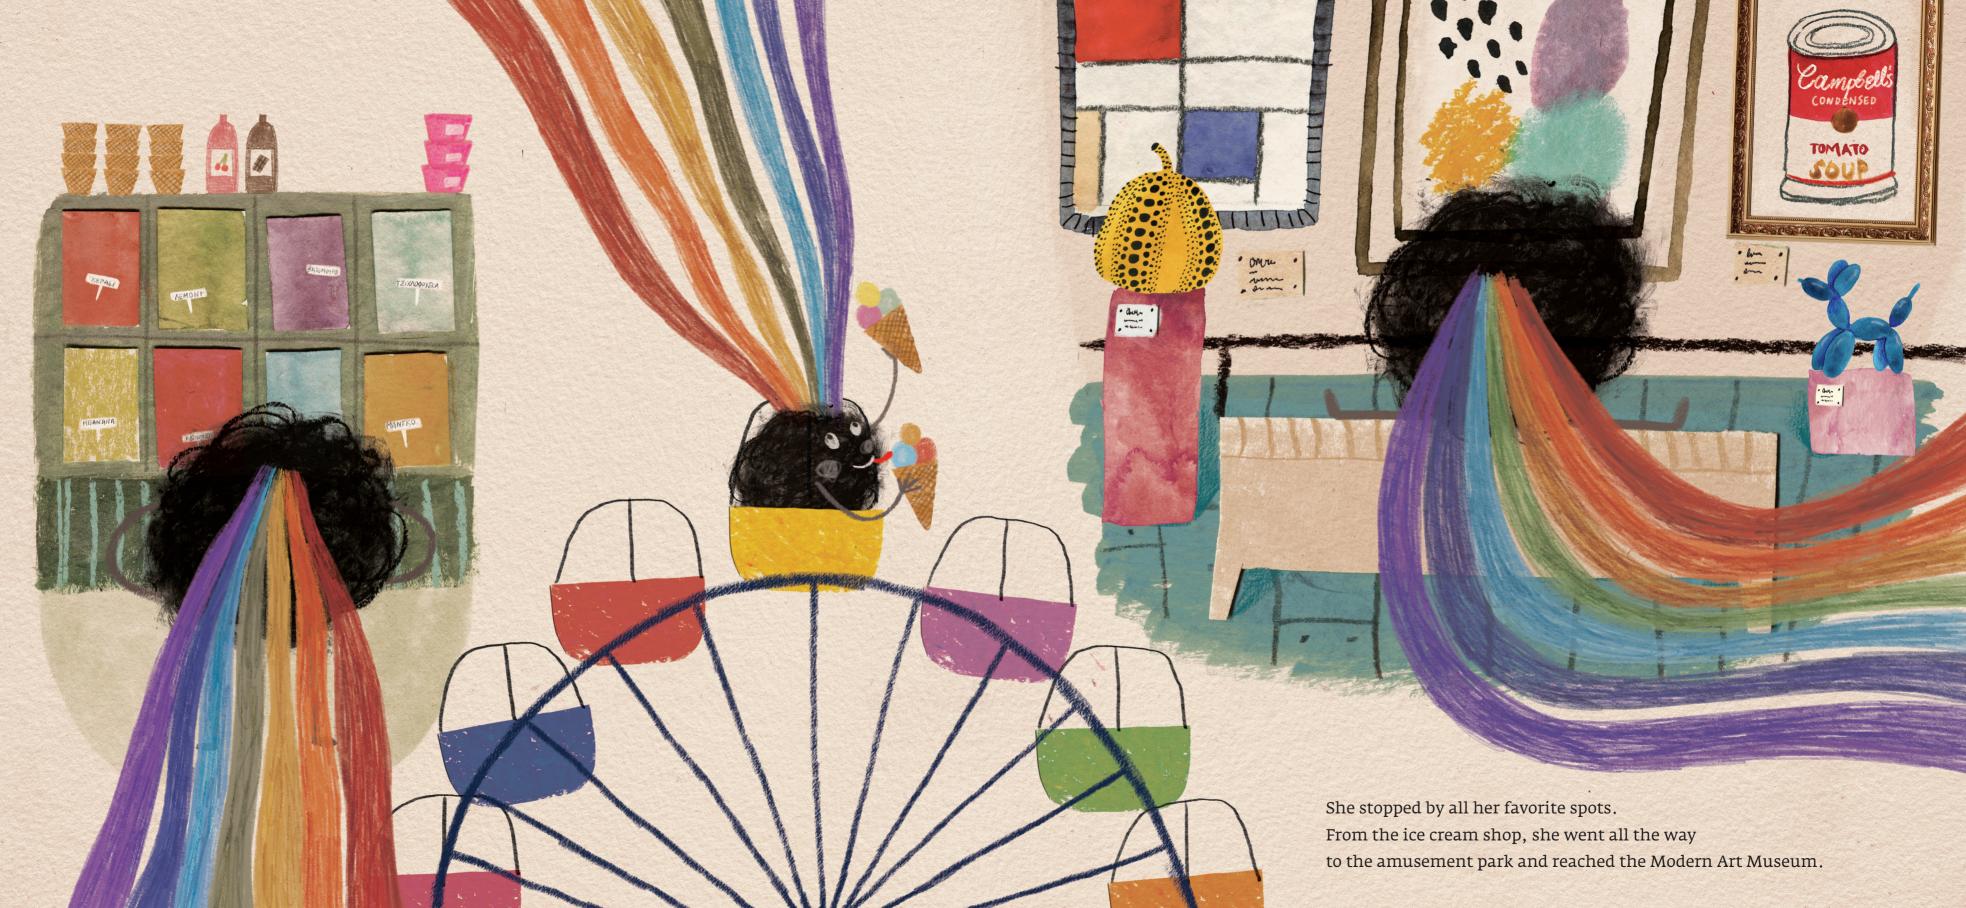

However, the rainbow kept growing bigger day by day. Its colors became more intense and its light a lot brighter. It started being annoying. After a while no one could circulate without wearing sunglasses. Night became day.