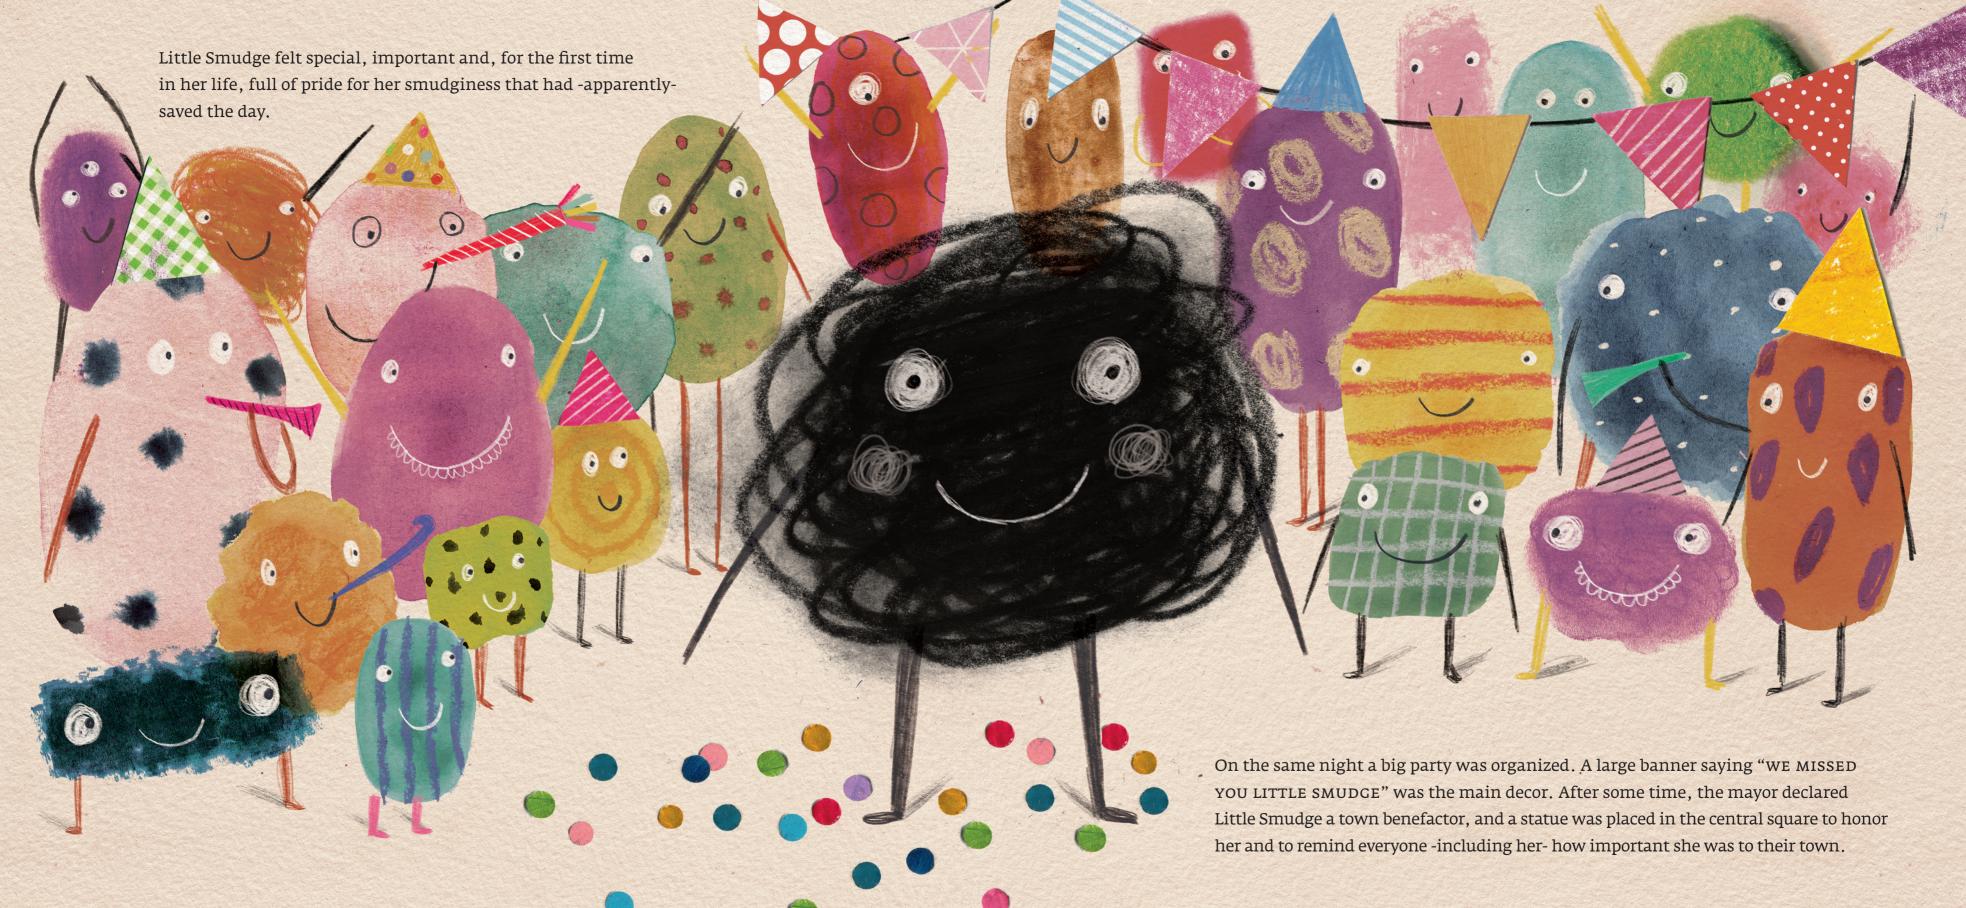

kkou Little Smudge

















No matter what she did she always ended up feeling like a boring, peach black smudge.

Then one day, she decided to lock herself in her home. Her friends tried to make her change her mind, but she was adamant.





However, the rainbow kept growing bigger day by day. Its colors became more intense and its light a lot brighter. It started being annoying. After a while no one could circulate without wearing sunglasses. Night became day.

Everyone had trouble sleeping and when they managed, they had a hard time waking up. Accidents on the street were often, as most drivers were exhausted. Gradually, everyone locked themselves in their houses and shut the shutters.

The town was languishing. A solution had to be found. But what could they do?