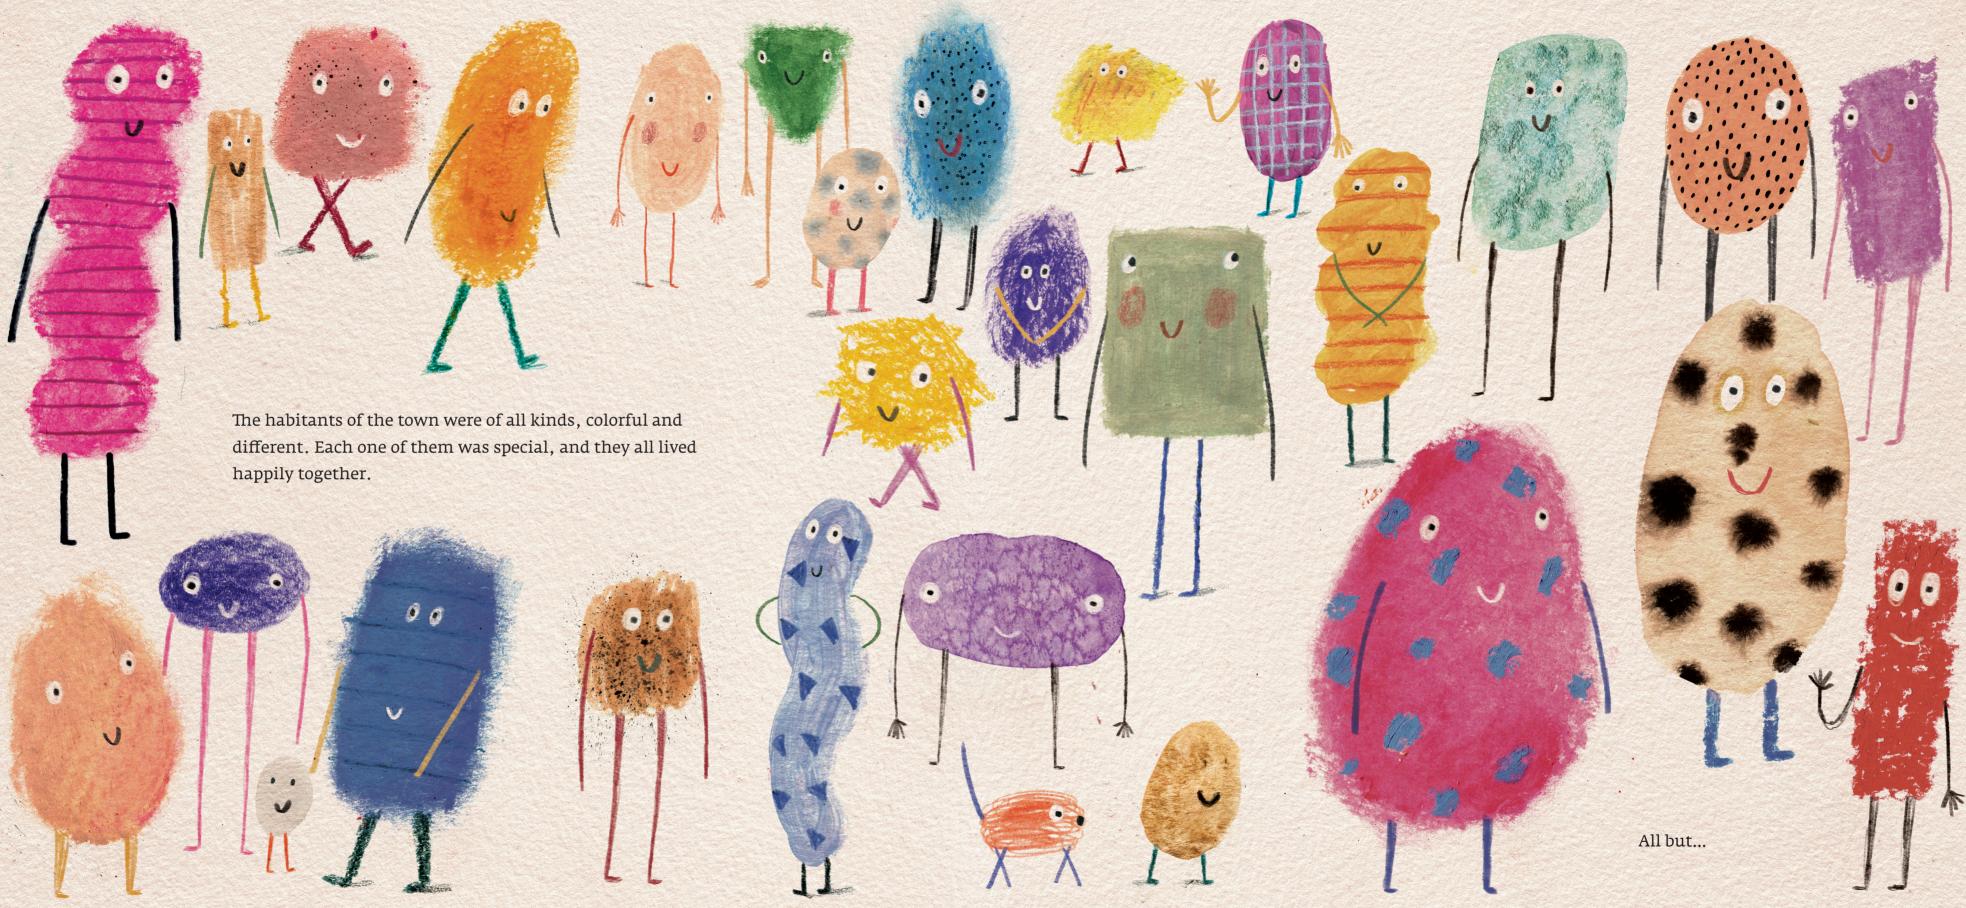

## Fotini Tikkou Little Smudge

No matter what she did she always ended up feeling like a boring, peach black smudge.

Then one day, she decided to lock herself in her home. Her friends tried to make her change her mind, but she was adamant.