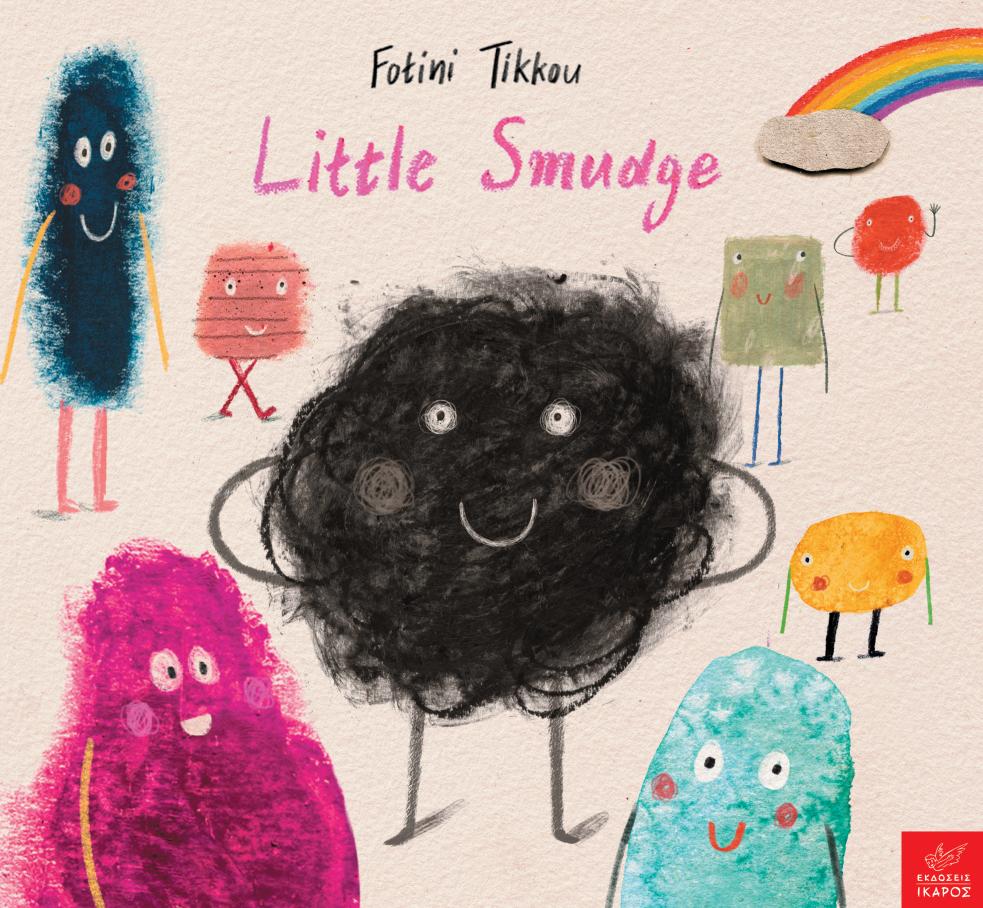

## Fotini Tikkou Little Smudge

No matter what she did she always ended up feeling like a boring, peach black smudge.

Then one day, she decided to lock herself in her home. Her friends tried to make her change her mind, but she was adamant.