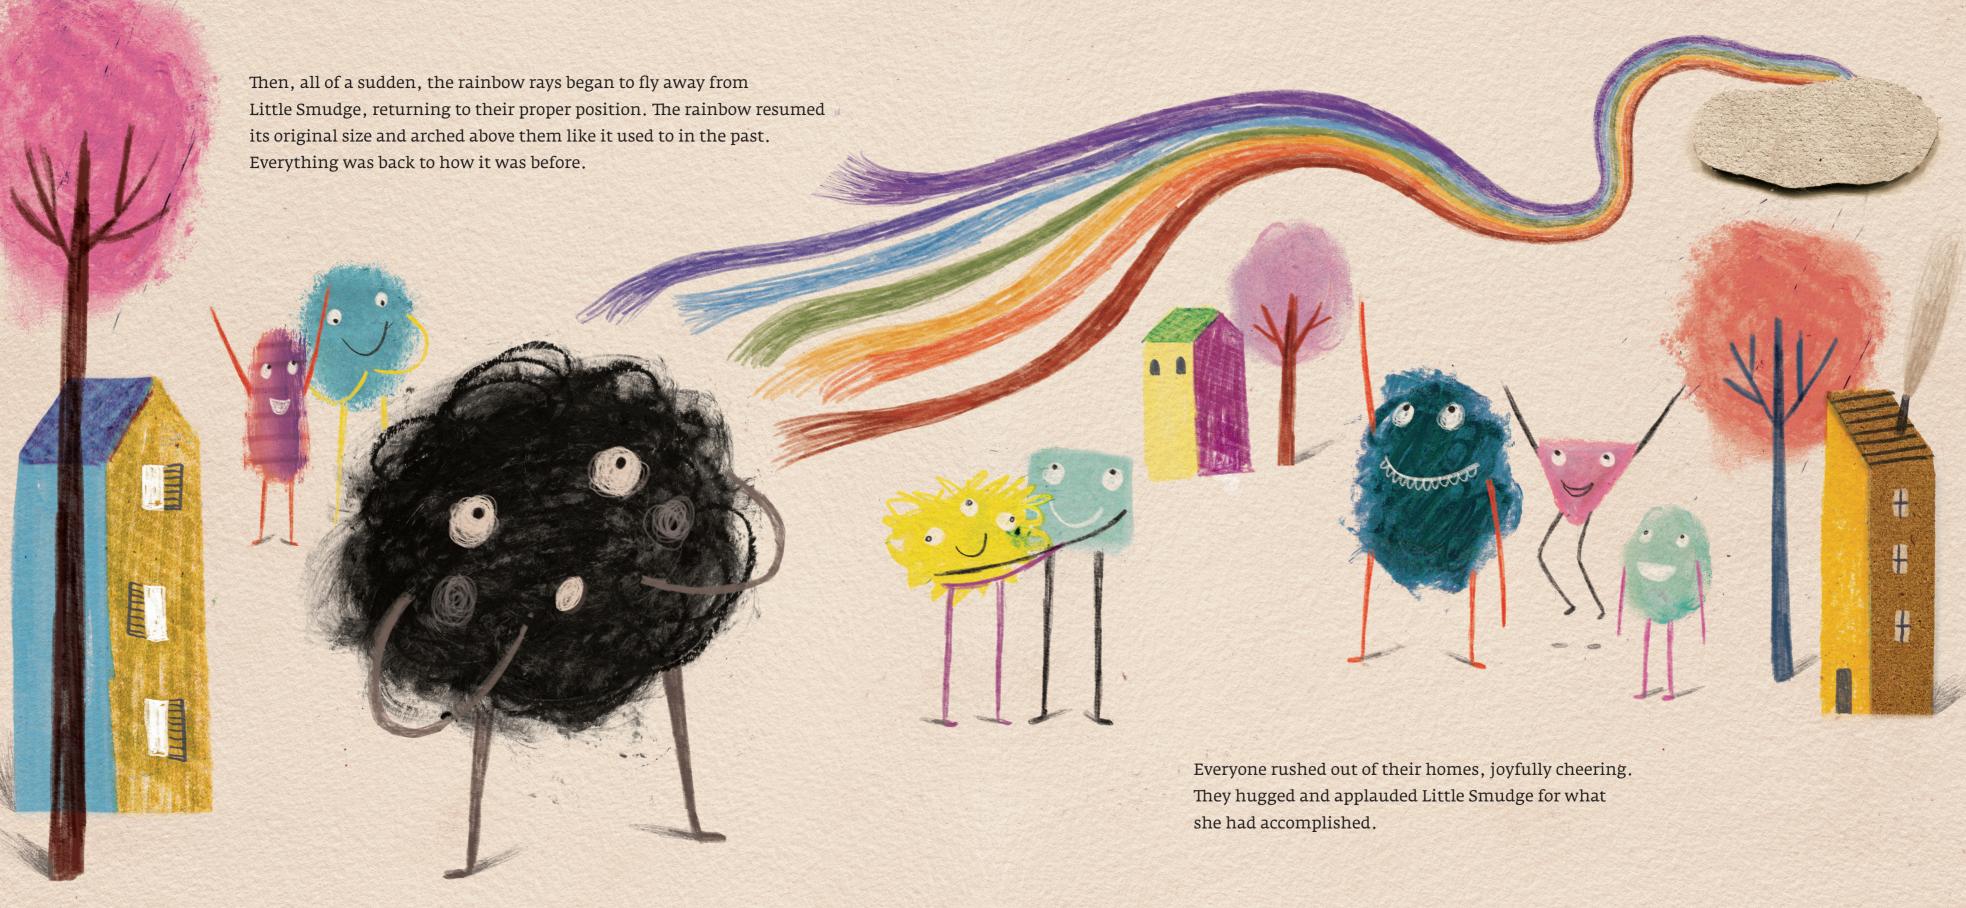

Tikkou Little Smudge

















No matter what she did she always ended up feeling like a boring, peach black smudge.

Then one day, she decided to lock herself in her home. Her friends tried to make her change her mind, but she was adamant.





However, the rainbow kept growing bigger day by day. Its colors became more intense and its light a lot brighter. It started being annoying. After a while no one could circulate without wearing sunglasses. Night became day.

Everyone had trouble sleeping and when they managed, they had a hard time waking up. Accidents on the street were often, as most drivers were exhausted. Gradually, everyone locked themselves in their houses and shut the shutters.

The town was languishing. A solution had to be found. But what could they do?