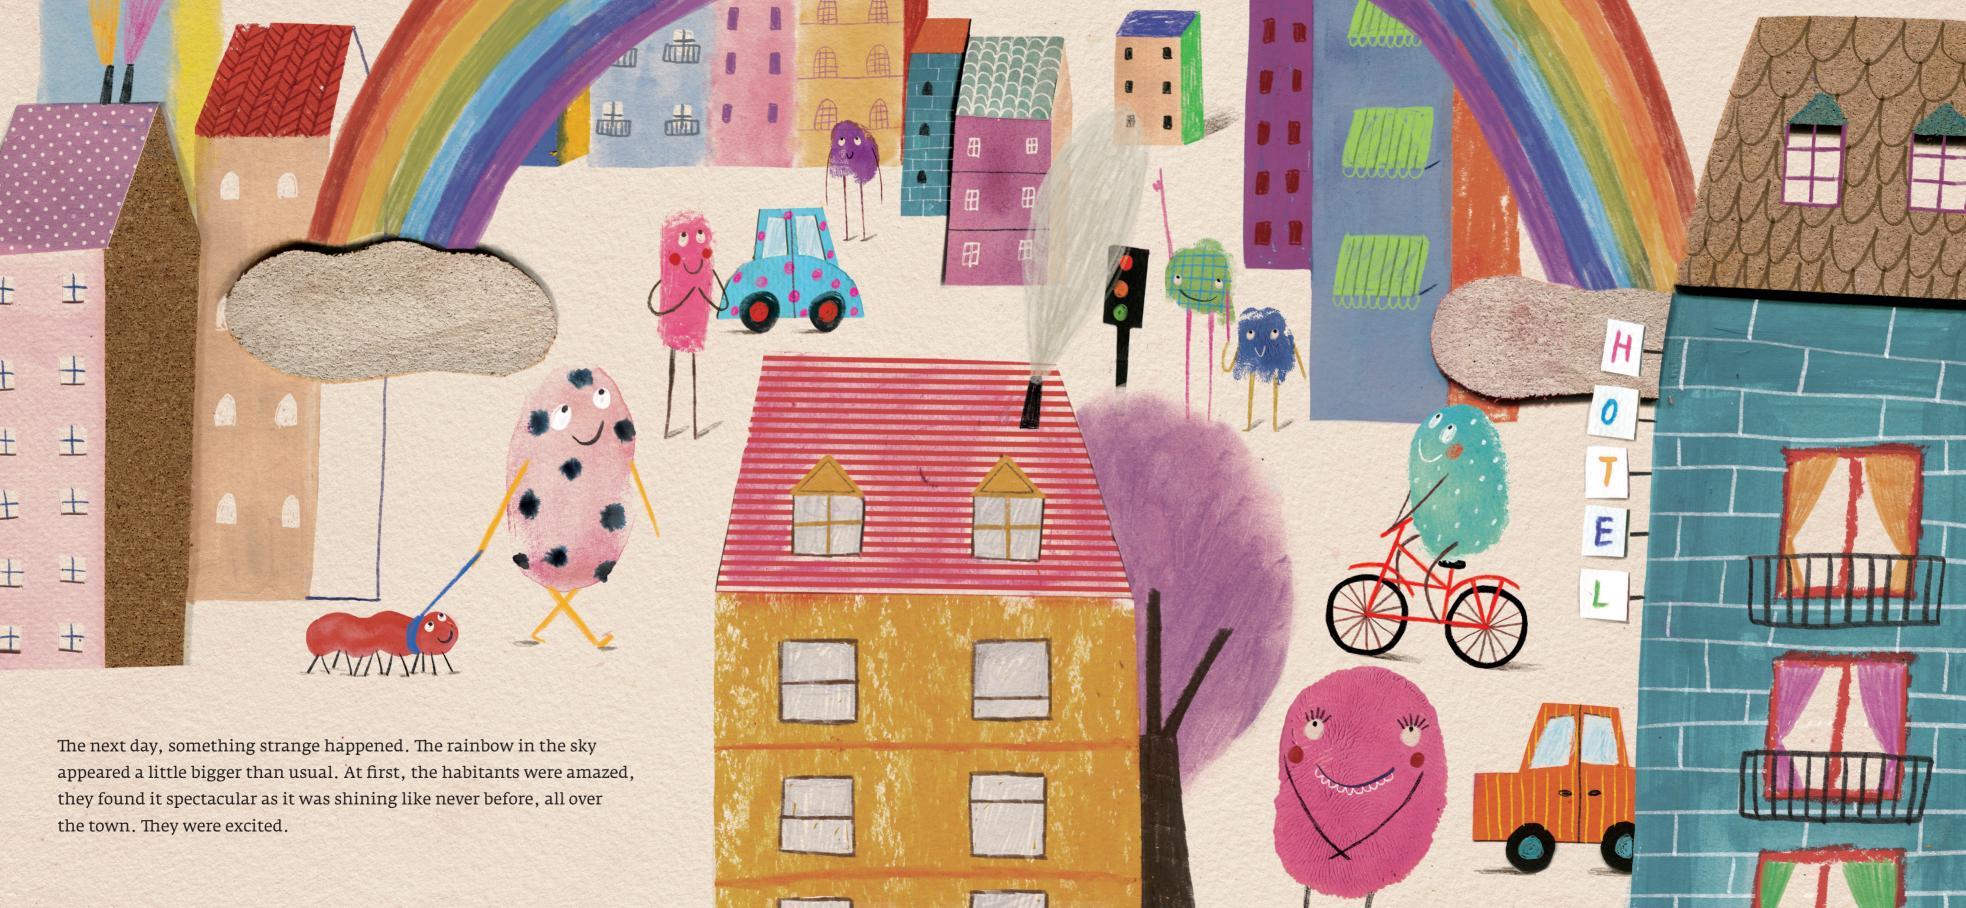

However, the rainbow kept growing bigger day by day. Its colors became more intense and its light a lot brighter. It started being annoying. After a while no one could circulate without wearing sunglasses. Night became day.