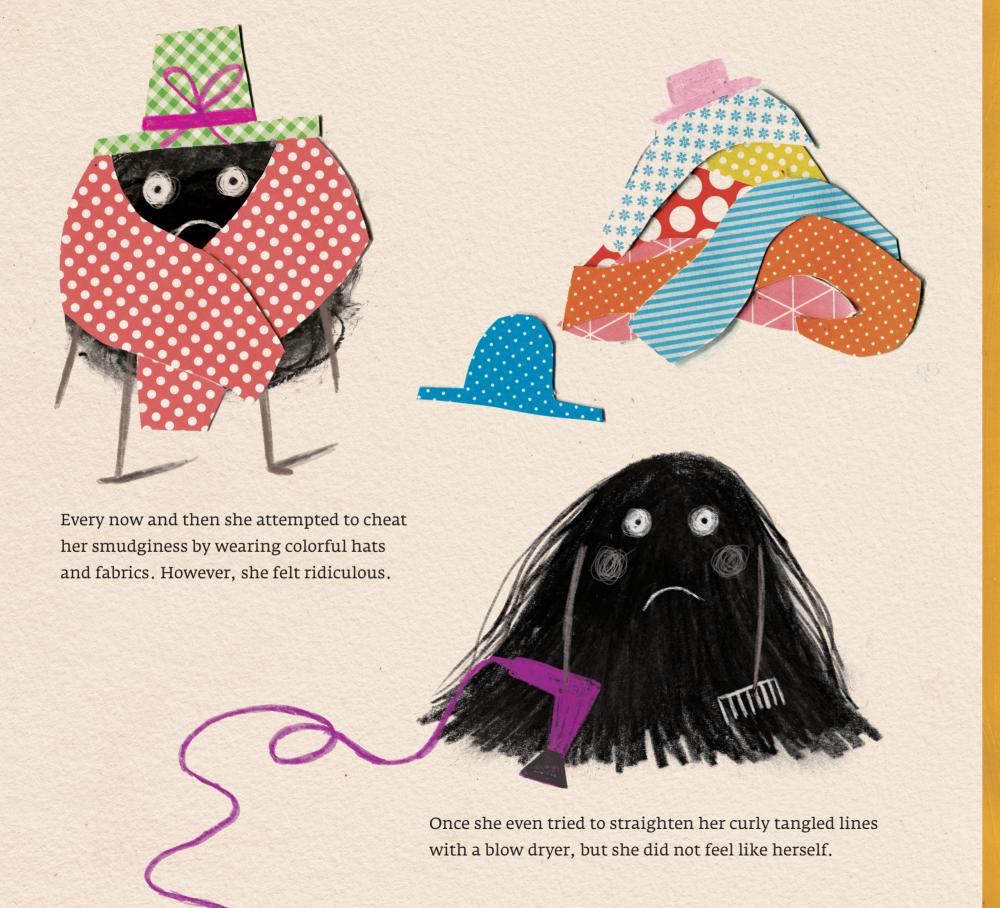

## Fotini Tikkou Little Smudge

No matter what she did she always ended up feeling like a boring, peach black smudge.

Then one day, she decided to lock herself in her home. Her friends tried to make her change her mind, but she was adamant.